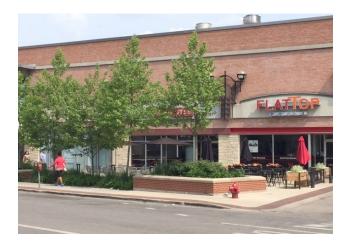

## 715 Church Street

Extra large office space available in downtown Evanston above Elephant & Vine, T-Mobile, and Chipotle.

\$20/sq ft/year NNN [CAM/Insurance \$1.00 psf. RE Tax \$8.95 psf] 17,600 square feet

Offers great visibility and can be divided! Great opportunity for a custom build out of your company!

Private entrance on Church Street. Utilities are metered separately. At the corner of Sherman and Church in downtown Evanston. Close to Metra, Purple Line, public parking, and Northwestern University. Layout available upon request.