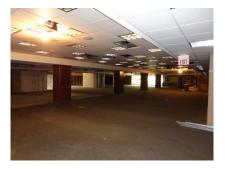

## 715 Church Street

Extra large office space available in downtown Evanston above Elephant & Vine, T-Mobile, and Chipotle.

\$20/sq ft/year NNN [CAM/Insurance \$1.00 psf. RE Tax \$8.95 psf] 17,600 square feet

Offers great visibility and can be divided! Great opportunity for a custom build out of your company!

Private entrance on Church Street. Utilities are metered separately. At the corner of Sherman and Church in downtown Evanston. Close to Metra, Purple Line, public parking, and Northwestern University. Layout available upon request.