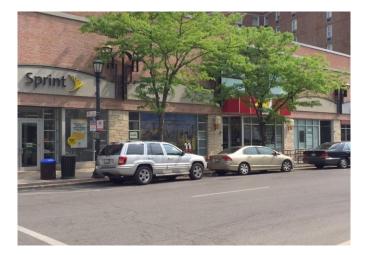

## 715 Church Street

Extra large office space available in downtown Evanston above Elephant & Vine, T-Mobile, and Chipotle.

\$20/sq ft/year NNN [CAM/Insurance \$1.00 psf. RE Tax \$8.95 psf] 17,600 square feet

Offers great visibility and can be divided! Great opportunity for a custom build out of your company!

Private entrance on Church Street. Utilities are metered separately. At the corner of Sherman and Church in downtown Evanston. Close to Metra, Purple Line, public parking, and Northwestern University. Layout available upon request.