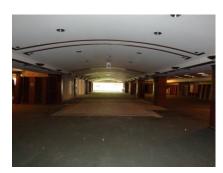

## 715 Church Street

Extra large office space available in downtown Evanston above Elephant & Vine, T-Mobile, and Chipotle.

\$20/sq ft/year NNN [CAM/Insurance \$1.00 psf. RE Tax \$8.95 psf] 17,600 square feet

Offers great visibility and can be divided! Great opportunity for a custom build out of your company!

Private entrance on Church Street. Utilities are metered separately. At the corner of Sherman and Church in downtown Evanston. Close to Metra, Purple Line, public parking, and Northwestern University. Layout available upon request.