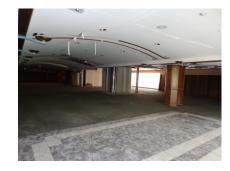

## 715 Church Street

Extra large office space available in downtown Evanston above Elephant & Vine, T-Mobile, and Chipotle.

\$20/sq ft/year NNN [CAM/Insurance \$1.00 psf. RE Tax \$8.95 psf] 17,600 square feet

Offers great visibility and can be divided! Great opportunity for a custom build out of your company!

Private entrance on Church Street. Utilities are metered separately. At the corner of Sherman and Church in downtown Evanston. Close to Metra, Purple Line, public parking, and Northwestern University. Layout available upon request.