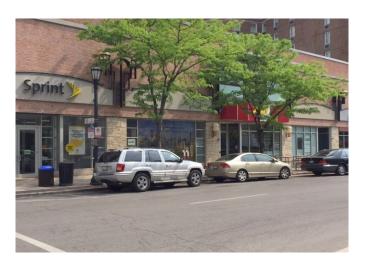

## 715 Church Street

Extra large office space available in downtown Evanston above Elephant & Vine, T-Mobile, and Chipotle.

\$20/sq ft/year NNN
[CAM/Insurance \$1.00 psf. RE Tax \$8.15 psf]
17,600 square feet

Offers great visibility and can be divided! Great opportunity for a custom build out of your company!

Private entrance on Church Street.

Utilities are metered separately.

At the corner of Sherman and Church in downtown Evanston. Close to Metra, Purple Line, public parking, and Northwestern University.