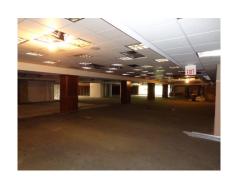

## 715 Church Street

Extra large office space available in downtown Evanston above Elephant & Vine, T-Mobile, and Chipotle.

\$20/sq ft/year NNN
[CAM/Insurance \$1.00 psf. RE Tax \$8.15 psf]
17,600 square feet

Offers great visibility and can be divided! Great opportunity for a custom build out of your company!

Private entrance on Church Street.

Utilities are metered separately.

At the corner of Sherman and Church in downtown Evanston. Close to Metra, Purple Line, public parking, and Northwestern University.

Layout available upon request.