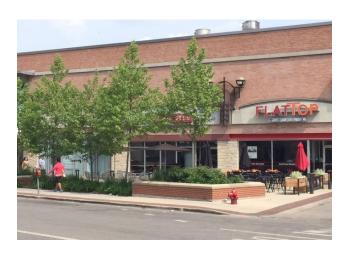

## 715 Church Street

Extra large office space available in downtown Evanston above Elephant & Vine, T-Mobile, and Chipotle.

\$20/sq ft/year NNN
[CAM/Insurance \$1.00 psf. RE Tax \$8.15 psf]
17,600 square feet

Offers great visibility and can be divided! Great opportunity for a custom build out of your company!

Private entrance on Church Street.

Utilities are metered separately.

At the corner of Sherman and Church in downtown Evanston. Close to Metra, Purple Line, public parking, and Northwestern University.