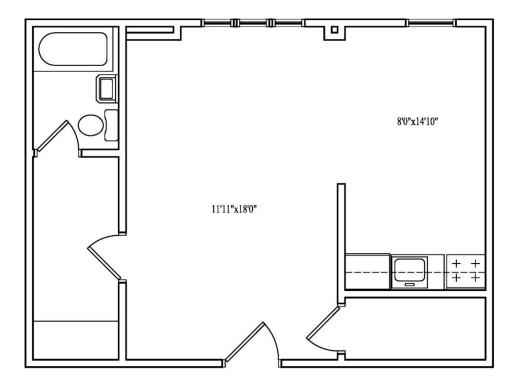

# **722 Clark Street**Typical Layout

- 3-Story Building
- Some units with new kitchens and ceiling fans
- New hardwood floors
- · Across from NU school of music
- Laundry on-site

For more information visit: **WWW.FARNSWORTH-HILL.COM**