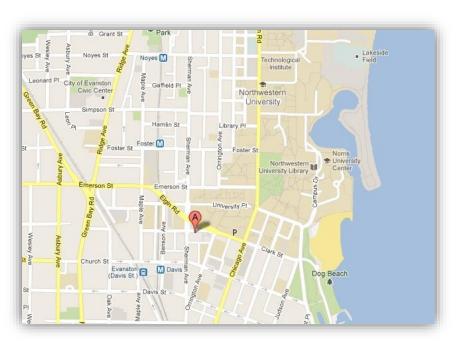

## 722 Clark Street Evanston, IL 60201

#### **Features**

- Updated & Spacious Studios!
- Kung Fu Tea, Koco Table & Subway on 1<sup>st</sup> Level
- Parking available at Maple Ave Garage (approximately \$95/month)
- No pets
- Call Viorel, the building engineer
  @ 773.206.0849 for showings!
- For more information email david@farnsworth-hill.com